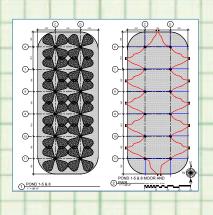

## **POLLUTION CONTROL**

Our science-based design was created to allow the water lofting system to minimize droplet collision. This design sends the droplets on a well-formed trajectory path, which allows the droplets to shrink in flight rather than drying out completely. RWI's unique air foil design creates an air flow that minimizes energy consumption. We have both land and pond-based systems to enhance the sun's natural evaporation. Depending on your pond size, water quality, and geographical location, we will help you determine the best solution to solve your problem.