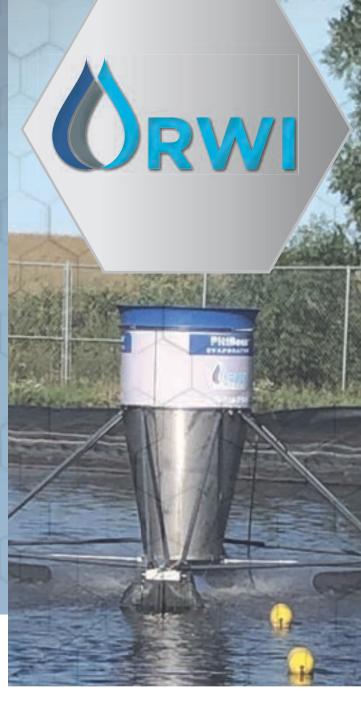

#### **EVAPORATION REINVENTED**

RWI is able to mitigate environmental contamination by controlling the dry aerosol drift commonly associated with the higher horsepower evaporators. We designed our evaporators with critical velocity control preventing the formation of daughter particles. By preventing the formation of daughter particles, we minimize the pollutants released into the air. This allows the water droplet to not dry out in flight or loose control of the contaminants. The water droplet shrinks in flight concentrating the particulate matter thus returning the remaining contaminants into the impoundment area.

## **POLLUTION CONTROL**

Our science-based design was created to allow the water lofting system to minimize droplet collision. This design sends the droplets on a well-formed trajectory path, which allows the droplets to shrink in flight rather than drying out completely. RWI's unique air foil design creates an air flow that minimizes energy consumption. We have both land and pond-based systems to enhance the sun's natural evaporation. Depending on your pond size, water quality, and geographical location, we will help you determine the best solution to solve your problem.