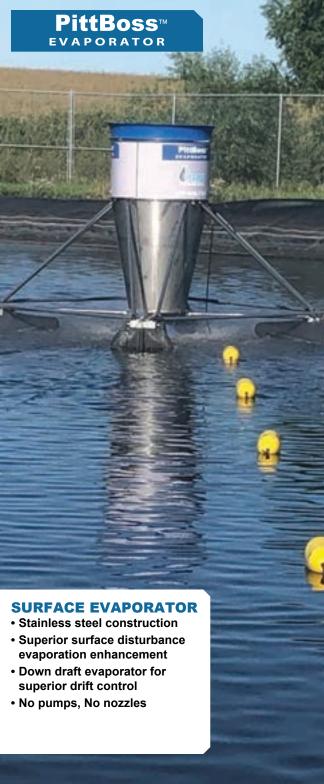

# **ENHANCED EVAPORATION**

#### **EVAPORATION REINVENTED**

RWI is able to mitigate environmental contamination by controlling the dry aerosol drift commonly associated with the higher horsepower evaporators. We designed our evaporators with critical velocity control preventing the formation of daughter particles. By preventing the formation of daughter particles, we minimize the pollutants released into the air. This allows the water droplet to not dry out in flight or loose control of the contaminants. The water droplet shrinks in flight concentrating the particulate matter thus returning the remaining contaminants into the impoundment area.

## **POLLUTION CONTROL**

Our science-based design was created to allow the water lofting system to minimize droplet collision. This design sends the droplets on a well-formed trajectory path, which allows the droplets to shrink in flight rather than drying out completely. RWI's unique air foil design creates an air flow that minimizes energy consumption. We have both land and pond-based systems to enhance the sun's natural evaporation. Depending on your pond size, water quality, and geographical location, we will help you determine the best solution to solve your problem.