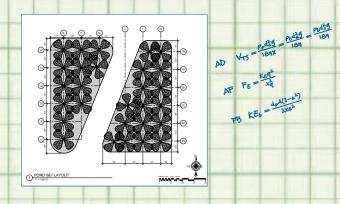

## **POLLUTION CONTROL**

Our science-based design was created to allow the water lofting system to minimize droplet collision. This design sends the droplets on a well-formed trajectory path, which allows the droplets to shrink in flight rather than drying out completely. RWI's unique air foil design creates an air flow that minimizes energy consumption. We have both land and pond-based systems to enhance the sun's natural evaporation. Depending on your pond size, water quality, and geographical location, we will help you determine the best solution to solve your problem.