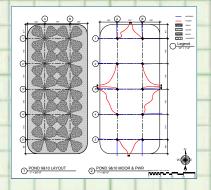

## **POLLUTION CONTROL**

Our science-based design was created to allow the water lofting system to minimize droplet collision. This design sends the droplets on a well-formed trajectory path, which allows the droplets to shrink in flight rather than drying out completely. RWI's unique air foil design creates an air flow that minimizes energy consumption. We have both land and pond-based systems to enhance the sun's natural evaporation. Depending on your pond size, water quality, and geographical location, we will help you determine the best solution to solve your problem.